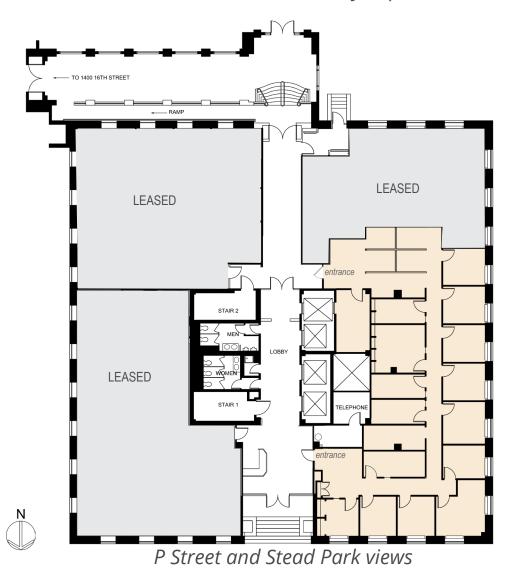

## 1616 P Street NW Washington, DC

Main level convenience with direct lobby exposure

### **Space Features**

- Views of Stead Park and P Street
- Access directly off of Lobby
- Ability to divide the unit to meet your space needs!
- 19 offices/work area (10 windowed offices)
- LAN Room
- Huddle rooms
- Storage