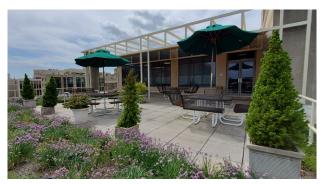

# 1616 P Street NW Washington, DC

- Owner-occupied
  - Enables attractive rental rates and flexible terms
- LEED Gold and Energystar compliant
- **Great location** 
  - Between the Central Business District and the **Dupont Circle neighborhood**
  - Less than a 10-minute walk to Dupont Circle Metro, Farragut North Metro, Logan Circle and the 14th Street Corridor
- Best-in-class amenities
  - Conference center, rooftop conference room, outdoor courtyard, fitness center, cafe, underground parking

### 

Tenants have access to all the amenities between both 1616 P Street and 1400 16th Street! Expansive lobby, conference center, rooftop conference room, outdoor courtyard, rooftop terrace, fitness center with showers, deli/cafe, ample parking, on-site management and concierge service. Take a virtual tour.