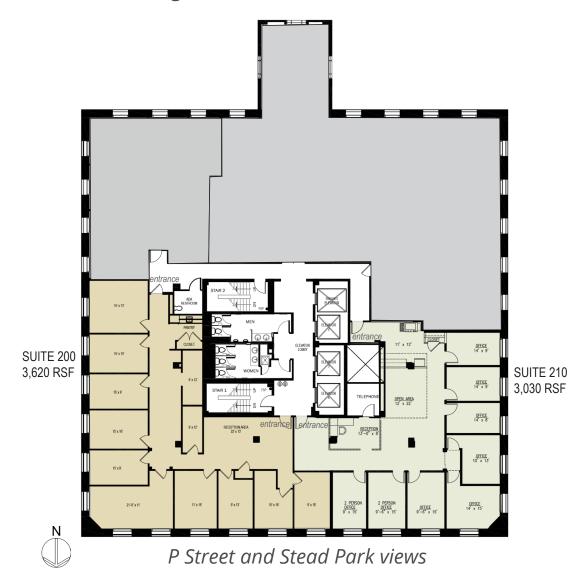

Lots of natural light with P Street and Stead Park views

#### Suite 200 Features

- 9 windowed offices
- Windowed conference room
- **Pantry**
- Reception
- Work rooms
- Storage

### Suite 210 Features

- 8 windowed offices
- Open work areas
- Reception
- Work rooms
- Storage

Able to divide the space to meet your space needs!