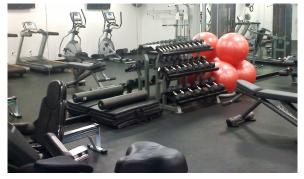

# 1616 P Street NW Washington, DC

- Owner-occupied
  - Enables attractive rental rates and flexible terms
- LEED Gold and Energystar compliant
- **Great location** 
  - Between the Central Business District and the **Dupont Circle neighborhood**
  - Less than a 10-minute walk to Dupont Circle Metro, Farragut North Metro, Logan Circle and the 14th Street Corridor
- Best-in-class amenities
  - Conference center, rooftop conference room, outdoor courtyard, fitness center, cafe, underground parking

### 

Tenants have access to all the amenities between both 1616 P Street and 1400 16th Street! Expansive lobby, conference center, rooftop conference room, outdoor courtyard, rooftop terrace, fitness center with showers, deli/cafe, ample parking, on-site management and concierge service. Take a virtual tour.