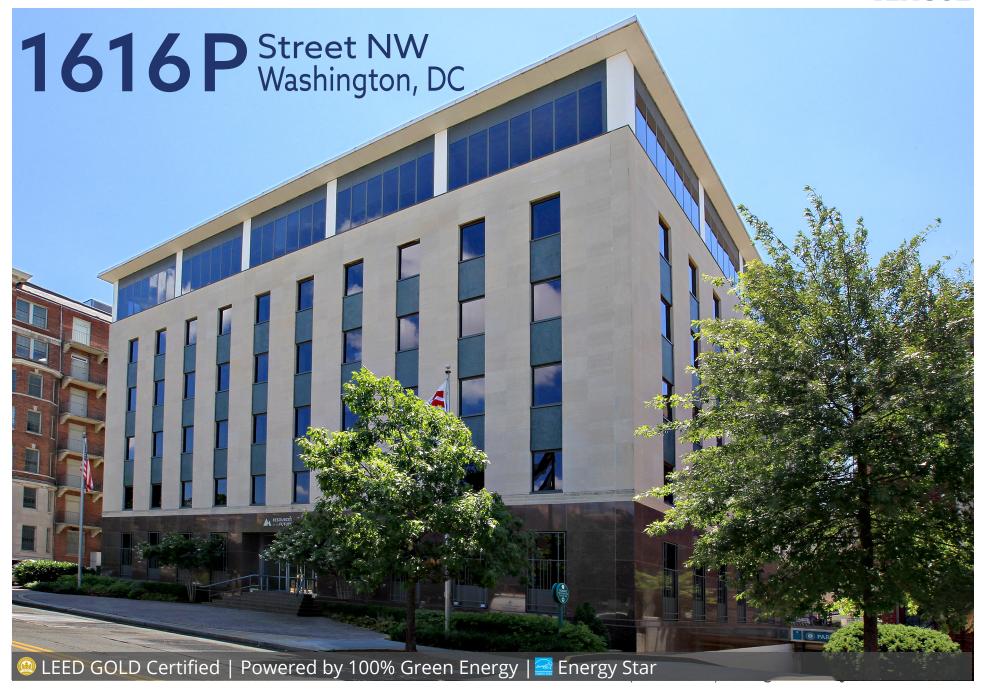

### **Downtown DC Office at an Attractive Price**

# 1616 P Street NW Washington, DC

- Owner-occupied
  - Enables attractive rental rates and flexible terms
- LEED Gold and Energystar compliant
- **Great location** 
  - Between the Central Business District and the **Dupont Circle neighborhood**
  - Less than a 10-minute walk to Dupont Circle Metro, Farragut North Metro, Logan Circle and the 14th Street Corridor
- Best-in-class amenities
  - Conference center, rooftop conference room, outdoor courtyard, fitness center, cafe, underground parking