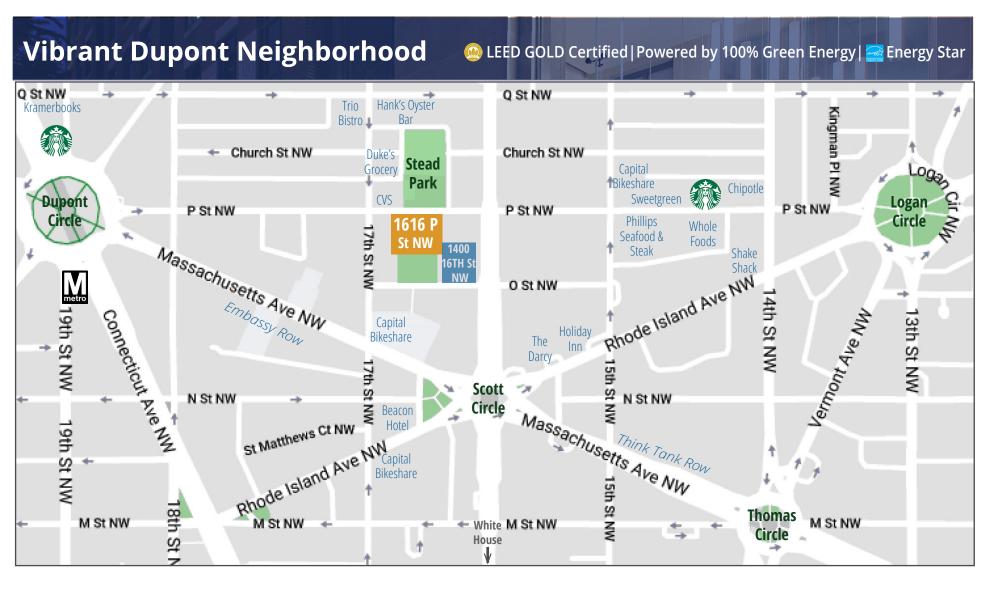

# 1616 P Street NW Washington, DC

- Owner-occupied
  - Enables attractive rental rates and flexible terms
- LEED Gold and Energystar compliant
- **Great location** 
  - Between the Central Business District and the **Dupont Circle neighborhood**
  - Less than a 10-minute walk to Dupont Circle Metro, Farragut North Metro, Logan Circle and the 14th Street Corridor
- Best-in-class amenities
  - Conference center, rooftop conference room, outdoor courtyard, fitness center, cafe, underground parking

### 

Tenants have access to all the amenities between both 1616 P Street and 1400 16th Street! Expansive lobby, conference center, rooftop conference room, outdoor courtyard, rooftop terrace, fitness center with showers, deli/cafe, ample parking, on-site management and concierge service. Take a virtual tour.