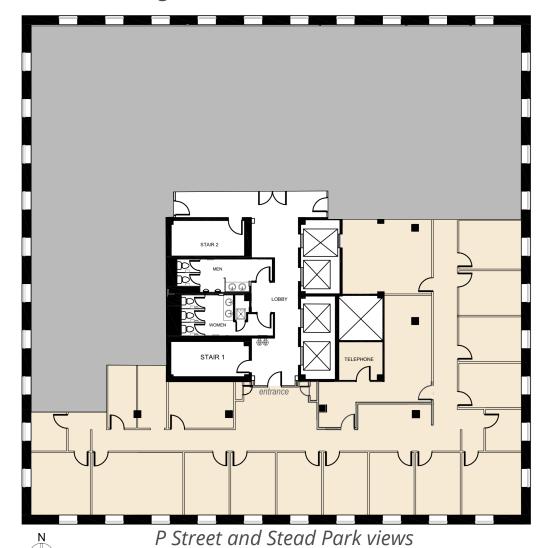

Lots of natural light with P Street and Stead Park views

## 1616 P Street NW Washington, DC

Main level convenience with direct lobby exposure

### **Space Features**

- Views of Stead Park and P Street
- Access directly off of Lobby
- Ability to divide the unit to meet your space needs!
- 19 offices/work area (10 windowed offices)
- LAN Room
- Huddle rooms
- Storage