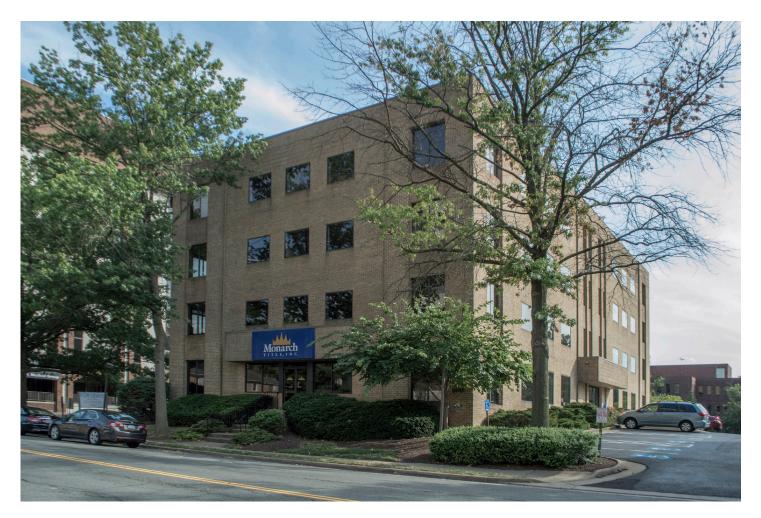

# 6861 Elm Street McLean, VA

### The Perfect Combination of Value and Convenience

- Minutes to Tysons and DC. Ideal location in Downtown McLean, off of Rt. 123. Easily accessible from I-495, Rt 267, and the GW Parkway.
- 31,000 SF Office Building.
- Surrounded by shops, restaurants and other prominent office buildings.
- Full service.
- Flexible lease terms.