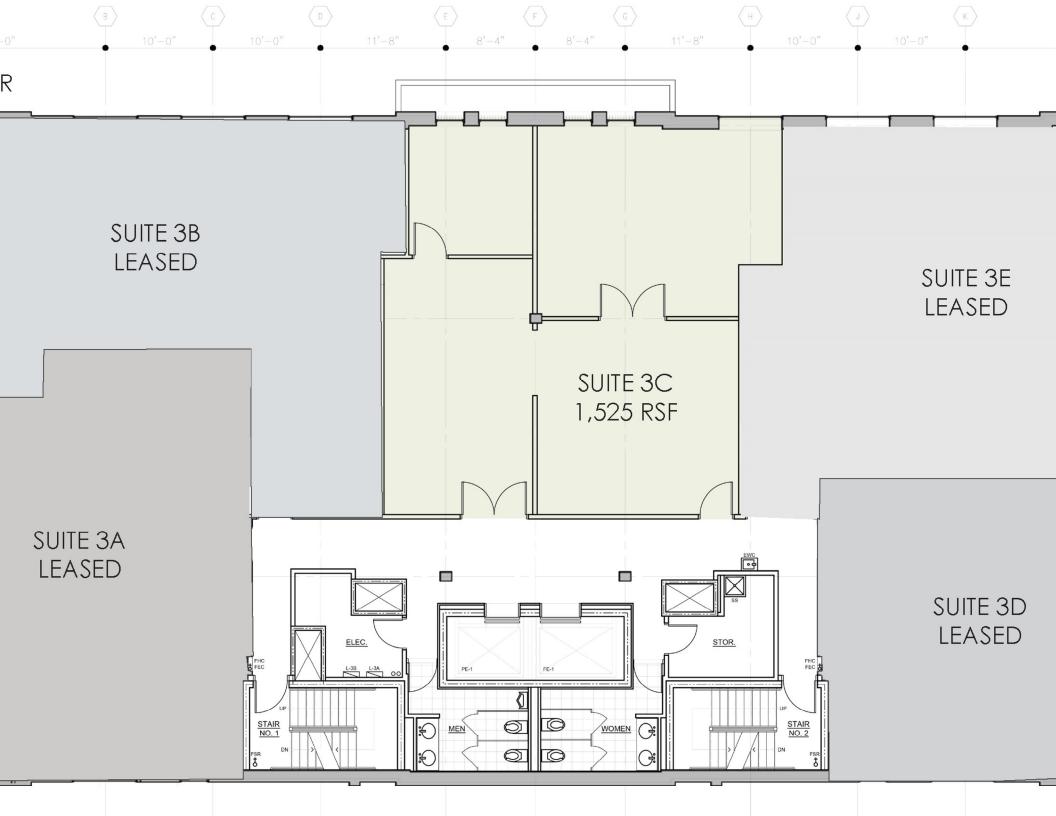

#### For leasing information

Neel Teague 202-328-5136 leasing@stoutandteague.com

| Space     | Size     | Rate           | Date Available |
|-----------|----------|----------------|----------------|
| 3rd floor | 1,525 SF | <b>\$25.00</b> | Immediately    |