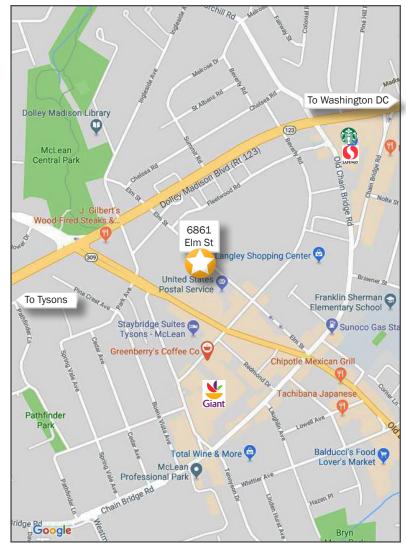

# 6861 Elm Street McLean, VA

### The Perfect Combination of Value and Convenience

- Minutes to Tysons and DC. Ideal location in Downtown McLean, off of Rt. 123. Easily accessible from I-495, Rt 267, and the GW Parkway.
- 31,000 SF Office Building.
- Surrounded by shops, restaurants and other prominent office buildings.
- Full service.
- Flexible lease terms.

### Neighborhood highlights

- **Restaurants & Eateries** 
  - Amoo's RestaurantBoston Market
  - Aracosia McLean
  - . Assaggi
  - Cafe Oggi •
  - Cafe Tatti
  - Capri Ristorante .
  - Dal Grano •
  - Esaan Thai Restaurant •
  - Fahrenheit Asian Hot Soups and Noodles •
  - The Greek Taverna •
  - Ichiban Sushi •
  - J. Gilbert's Steak & Seafood •
  - Kazan's Restaurant •
  - La Snadia
  - Listrani's •
  - Lost Dog Cafe •
  - Madison Deli •
  - Masala Indian Restaurant •
  - McLean Family Restaurant •
  - Miyagi RestaurantMylo's Grill •
  - Pasa-Thai Cuisine •
  - Pulcinella Ristorante •
  - Seasons 52Sweetbites Cafe & Bakery •
  - Tachibana Japanese •
  - The Greek Taverna
- Shopping and convenience stores •
  - Giant Food
  - Rite Aid
  - **UPS** Store
  - U.S. Post Office •
- Fitness & Recreation
  - Bryn Mawr Park •
  - Epic Pilates Studio •
  - McLean Central Park •
  - McLean Racquet & Health Club •
  - McLean Sport & Health •
  - Orange Theory Fitness •
  - Sumner Fitness •
  - Sytera Yoga
  - The Source Yoga Studio •
  - True Fitness and Nutrition •
  - Z Sweat Dance and Fitness .